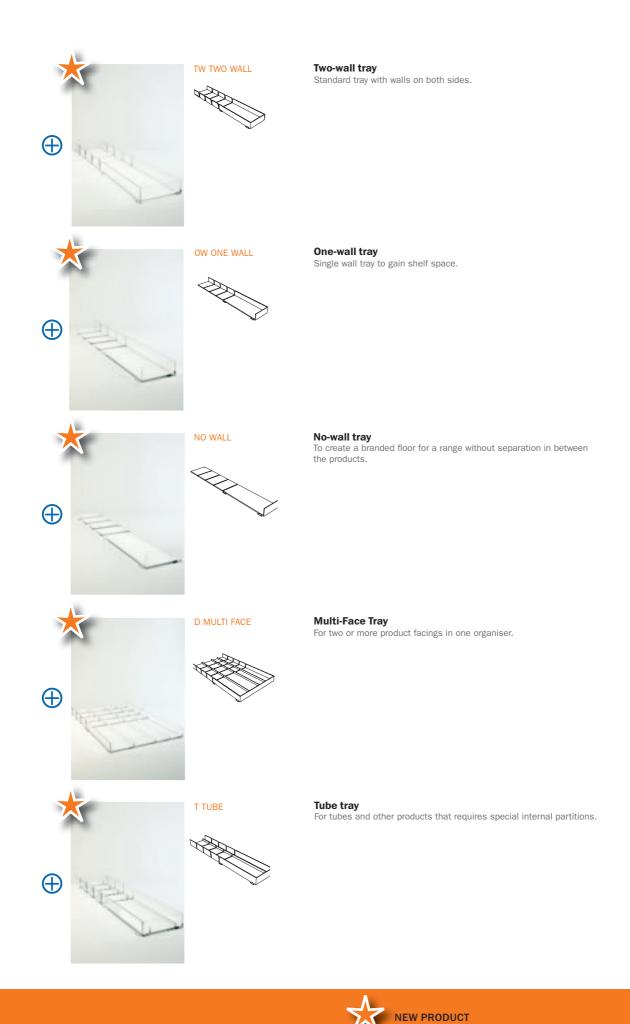

HL Display provides a large number of shelf trays which could be used for different purposes.

Shelf trays strengthen your brand visibility; develop brand awareness and give you better control of the shelf space. A designed shelf tray front brings out your brand clearly and effectively.

Creates a clearly identifiable space and guide the consumers in their choice process. HL Display offers endless possibilities within our pre-tooling system - no major tooling investment needed.