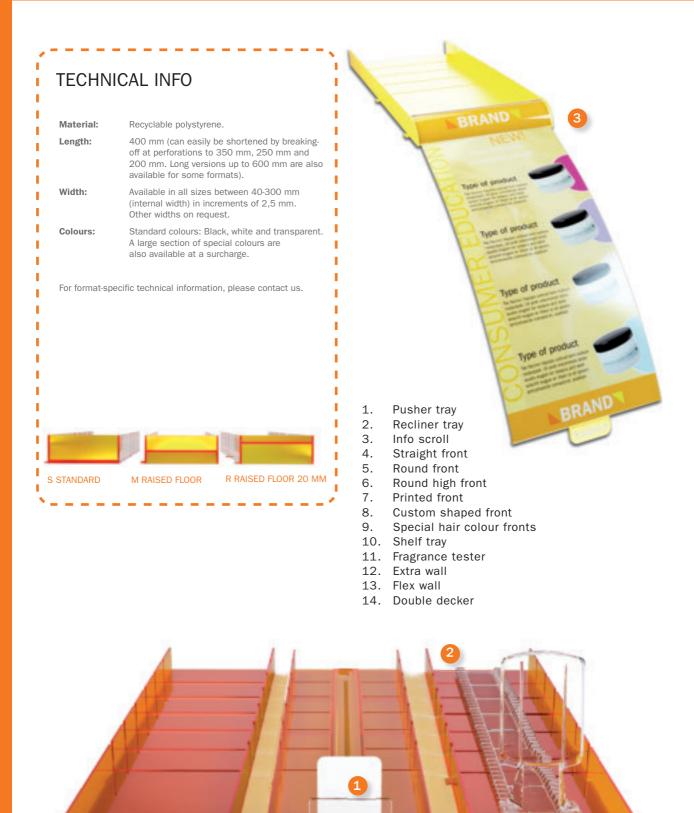

#### Flex wall

Flexible and modular merchanising unit. Ready-to-shelf unit adjustable to your planogram. Available with our without pusher.

# Œ

**Double decker straight** A space-efficient system for the shelf or counter tops. Double your shelf space. Both levels are equally deep. Available with our without pusher.

#### Double decker off-set

A space-efficiant system for the shelf or counter tops. Double your shelf space. Top level is off set. Available with our without pusher.