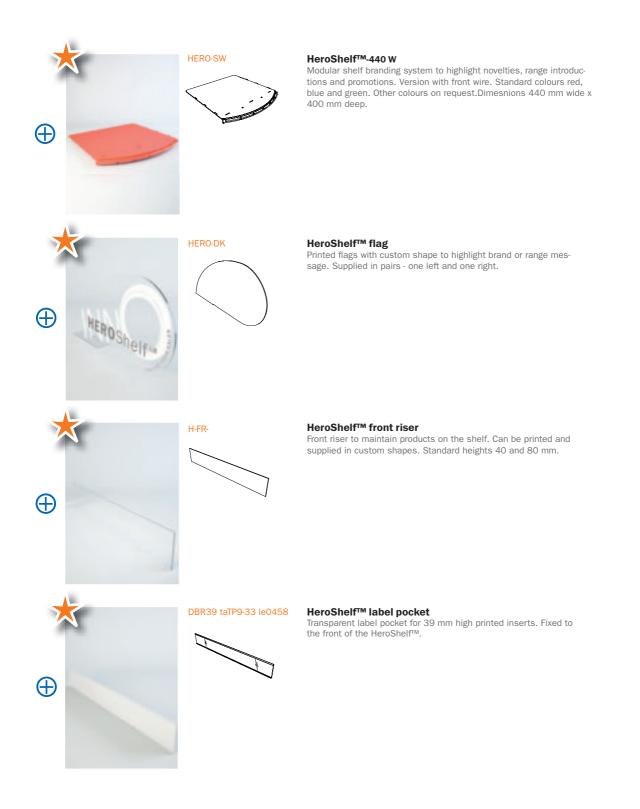

#### HeroShelf™-300

Modular shelf branding unit in width 300 mm. Only version with front wire exists. Standard colours red, blue and green. HER0-300S: Short version with dimensions 300 wide x 300 deep. HER0-300L: Long version with dimensions 300 wide x 400 deep.

#### HeroShelf<sup>™</sup>-440

Modular shelf branding system to highlight novelties, range introductions and promotions. Version without front wire. Standard colours red, blue and green. Other colours on request. Dimensions: 440 mm wide x 400 mm deep.