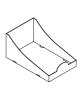

#### Flat packed plastic shelf tray

For optimal product organisation on the shelf. Easily slotted together by integrated coupling hooks. Good resistance to impact. Not suitable for temperatures below 0° C. With or without tape/magnetic tape. Material: 1.4 mm polypropylene. Graphics: Screen printed. Packing varies, subject to product dimensions. Contact us for possible modifications.