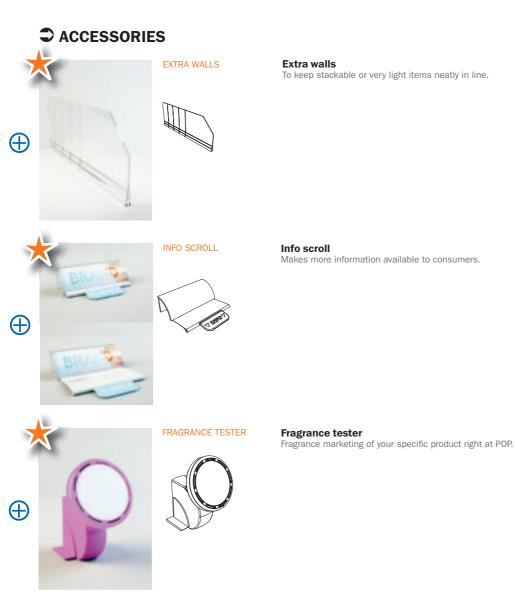

HL Display's shelftrays enable you to communicate with several senses - all at your dedicatedshelf space. The products are displayed in an attractive way, helping the consumer to easily make a choice. You can give clear information without hiding the products.

HL Display provides a large number of shelf trays which could be used for different purposes.

Shelf trays strengthen your brand visibility; develop brand awareness and give you better control of the shelf space. A designed shelf tray front brings out your brand clearly and effectively.