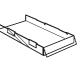

#### Shelf tray

Simple shelf management solution. Easily linked for multiple display. Graphics: Screen-printed or can be used with an interchangeable message. Can be used together with OP50 or OP25. With or without tape. Customised sizes possible. Packing varies, subject to product dimensions.

#### Shelf tray

Simple shelf management solution. Easily linked for multiple display. Graphics: Screen-printed or can be used with an interchangeable message. With or without tape. Customised sizes possible. Packing varies, subject to product dimensions.

#### Flat packed plastic shelf tray

For optimal product organisation on the shelf. Easily slotted together by integrated coupling hooks. Good resistance to impact. Not suitable for temperatures below 0° C. With or without tape/magnetic tape. Material: 1.4 mm polypropylene. Graphics: Screen printed. Packing varies, subject to product dimensions. Contact us for possible modifications.

#### Shelf tray

Simple shelf organiser. Easily linked for multiple display. Graphics: Screen-printed or can be used with an interchangeable message. Delivered with coupling hooks. With or without tape. Available in sizes requested. Available with extra divider for 2 facings. Packing varies, subject to product dimensions.