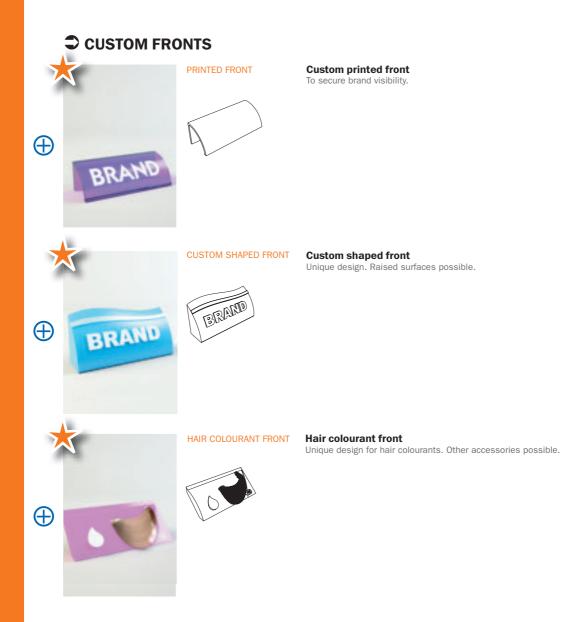

HL Display provides a large number of shelf trays which could be used for different purposes.

Shelf trays strengthen your brand visibility; develop brand awareness and give you better control of the shelf space. A designed shelf tray front brings out your brand clearly and effectively.

Creates a clearly identifiable space and guide the consumers in their choice process. HL Display offers endless possibilities within our pre-tooling system - no major tooling investment needed.