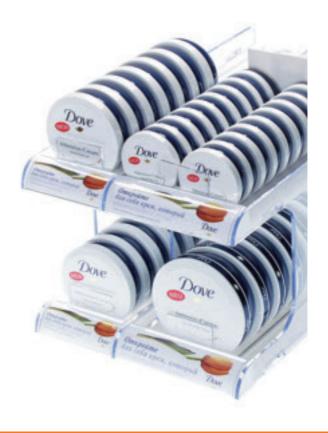

#### Shelf tray

Simple shelf management solution. Easily linked for multiple display. Graphics: Screen-printed or can be used with an interchangeable message. Can be used together with OP50 or OP25. With or without tape. Customised sizes possible. Packing varies, subject to product dimensions.

#### Shelf tray

Simple shelf management solution. Easily linked for multiple display. Graphics: Screen-printed or can be used with an interchangeable message. With or without tape. Customised sizes possible. Packing varies, subject to product dimensions.

#### Shelf tray

Simple shelf organiser. Easily linked for multiple display. Graphics: Screen-printed or can be used with an interchangeable message. Delivered with coupling hooks. With or without tape. Available in sizes requested. Available with extra divider for 2 facings. Packing varies, subject to product dimensions.