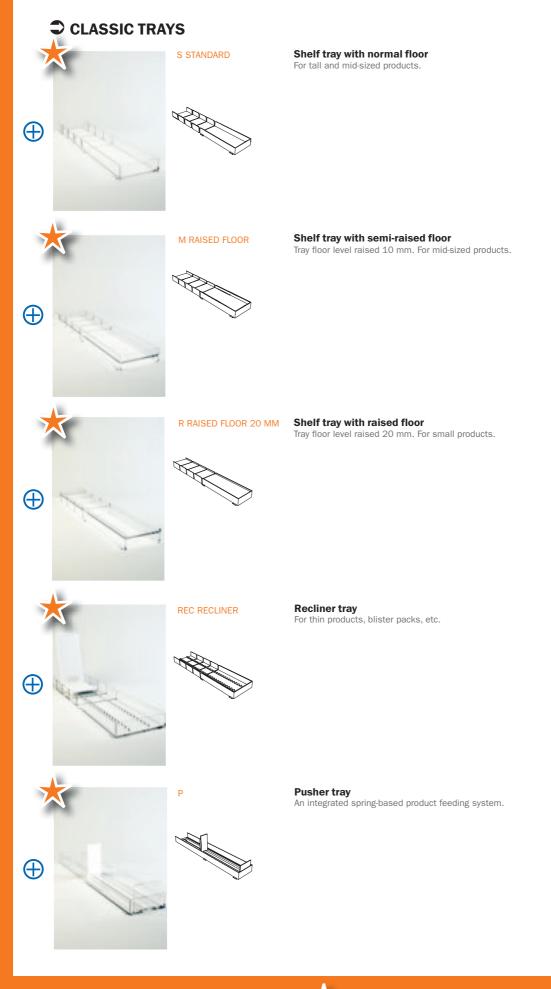

HL Display provides a large number of shelf trays which could be used for different purposes.

Shelf trays strengthen your brand visibility; develop brand awareness and give you better control of the shelf space. A designed shelf tray front brings out your brand clearly and effectively.

Creates a clearly identifiable space and guide the consumers in their choice process. HL Display offers endless possibilities within our pre-tooling system - no major tooling investment needed.