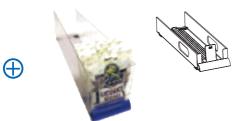

#### On-shelf, single facing unit with pusher

Manufactured in high impact acrylic, this unit can be made in basically any dimensions. Compact design, branding opportunities and ease of installation makes this a prime choice for product launches. Number per carton: 8.