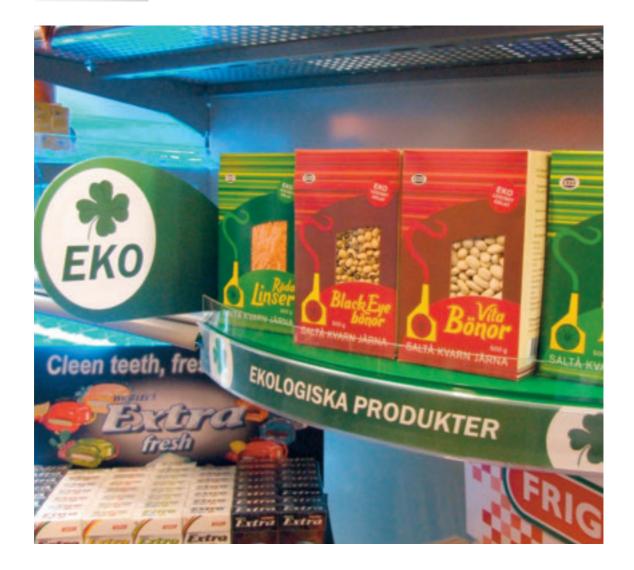

## HEROSHELF™

Ì

I.

I

I

Use the space in front of the shelf and stand out with your products. Extended shelf space together with designed shelf talkers will increase your sales considerably.

I.

I

#### HeroShelf<sup>™</sup>-440

Modular shelf branding system to highlight novelties, range introductions and promotions. Version without front wire. Standard colours red, blue and green. Other colours on request. Dimensions: 440 mm wide x 400 mm deep.