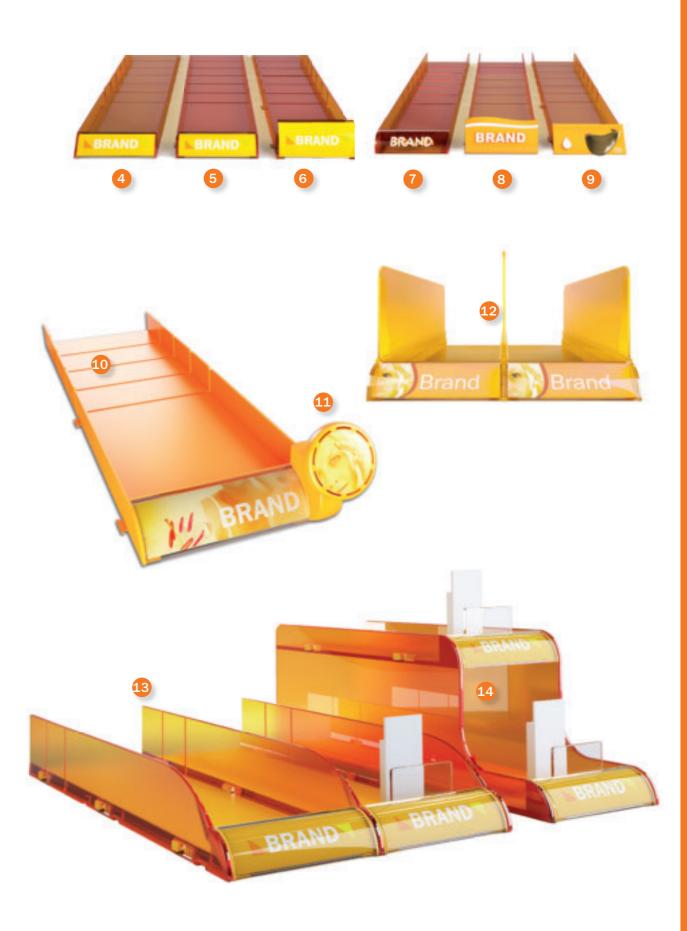

# DESIGNED TRAYS

A majority of shopping decisions are taken in the store. The closer the message is to the product the more effective it is. On-shelf promotion plays a key role in developing sales.

## HEROSHELF™

Ì

I.

I

I

Use the space in front of the shelf and stand out with your products. Extended shelf space together with designed shelf talkers will increase your sales considerably.

I.

I

I

BRAND

BRAND

BRAND

#### Flex wall

Flexible and modular merchanising unit. Ready-to-shelf unit adjustable to your planogram. Available with our without pusher.

# Œ

**Double decker straight** A space-efficient system for the shelf or counter tops. Double your shelf space. Both levels are equally deep. Available with our without pusher.

#### Double decker off-set

A space-efficiant system for the shelf or counter tops. Double your shelf space. Top level is off set. Available with our without pusher.

#### HeroShelf<sup>™</sup>-440

Modular shelf branding system to highlight novelties, range introductions and promotions. Version without front wire. Standard colours red, blue and green. Other colours on request. Dimensions: 440 mm wide x 400 mm deep.