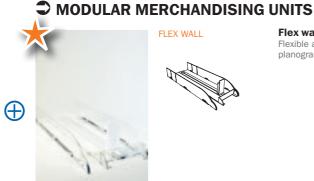

#### Flex wall

Flexible and modular merchanising unit. Ready-to-shelf unit adjustable to your planogram. Available with our without pusher.